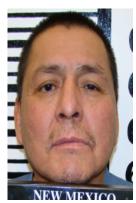

### Leon Marshall

Age: 40, 5'8", 240lbs Offender #: 543004 Aggravated DWI 4TH Offense **Bernalillo County** 