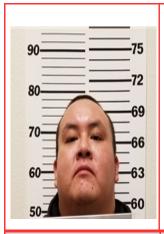

### Miles Natonabah

Age: 34, 5'8", 240lbs Offender #: 539916 Aggravated DWI / Aggravated Fleeing a Law Enforcement Officer San Juan County