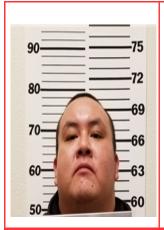

### Miles Natonabah

Age: 34, 5'8", 240lbs Offender #: 539916 Aggravated DWI / Aggravated Fleeing a Law Enforcement Officer San Juan County