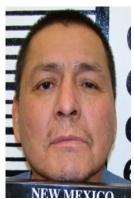

### **Fabian James**

Age: 60, 5'5", 180lbs Offender #: 422976 **DWI-Driving While** Intoxicated 4th Offense McKinley County