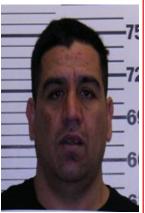

#### **Cesar Duarte**

Age: 55, 5'8", 256lbs Offender #: 483370 DWI-Driving While Intoxicated 5th Offense Bernalillo County

These fugitives should be considered dangerous and might possibly be armed. Please call the New Mexico Corrections Department Response Center at 866-416-9867 or your local law enforcement agency with any information you may have as to the whereabouts of these individuals. For more information on an offender visit our offender search at https://www.cd.nm.gov/offender-search/