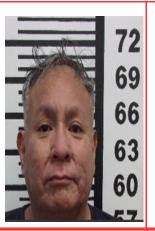

#### **Harry Harvey**

Age: 67, 6'1", 220lbs Offender #: 472242 DWI-Driving While Intoxicated 5th Offense San Juan County