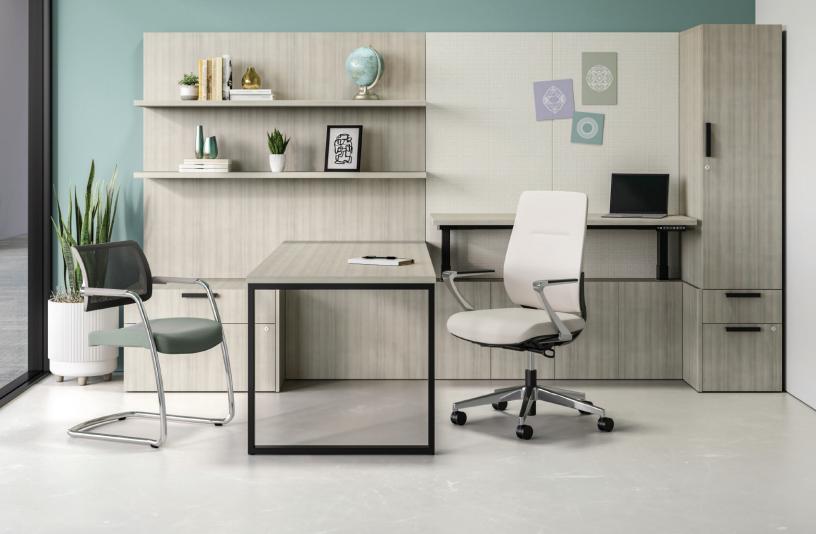

# **EXPLORE TODAY'S** TRADITIONAL OFFICE

Calibrate provides many options when a traditional aesthetic is desired. Choose from multiple desk and storage options in different orientations to support user preferences and space requirements. With full or partial modesties, knife or 2mm edge details, 4 hardware pull options and numerous laminate finishes, your Calibrate private office will quickly feel custom.

U-shaped configuration with Calibrate height adjustable desk.

U-shaped configuration with A-leg desk support.