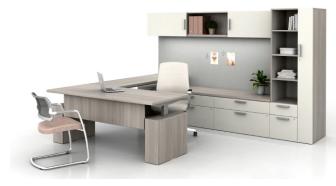

# **EXPLORE TODAY'S** TRADITIONAL OFFICE

Calibrate provides many options when a traditional aesthetic is desired. Choose from multiple desk and storage options in different orientations to support user preferences and space requirements. With full or partial modesties, knife or 2mm edge details, 4 hardware pull options and numerous laminate finishes, your Calibrate private office will quickly feel custom.

U-shaped configuration with Calibrate height adjustable desk.

U-shaped configuration with A-leg desk support.