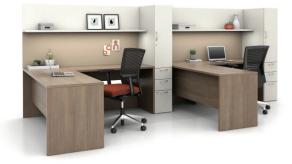

# SHARE SPACE COMFORTABLY

Whether working together or co-working, shared spaces continue to gain popularity while often easing an organization's budget. Calibrate casegoods feature many applications for side-by-side work in today's ever-changing workplace.

Be sure to explore Calibrate Community when a shared private office needs to support team collaboration, too. Its sliding worktops effortlessly transform two workstations into one meeting table – ensuring the workspace can support multiple functions.

Outward facing shared office with personal storage.

Calibrate Community shared office with sliding tables for easy collaboration.