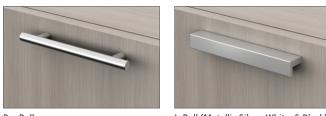

### **Pull Styles**

Leg Options

Bar Pull

A-Leg

N-Leg

L-Pull (Metallic Silver, White, & Black)

Loop Pull

O-Leg