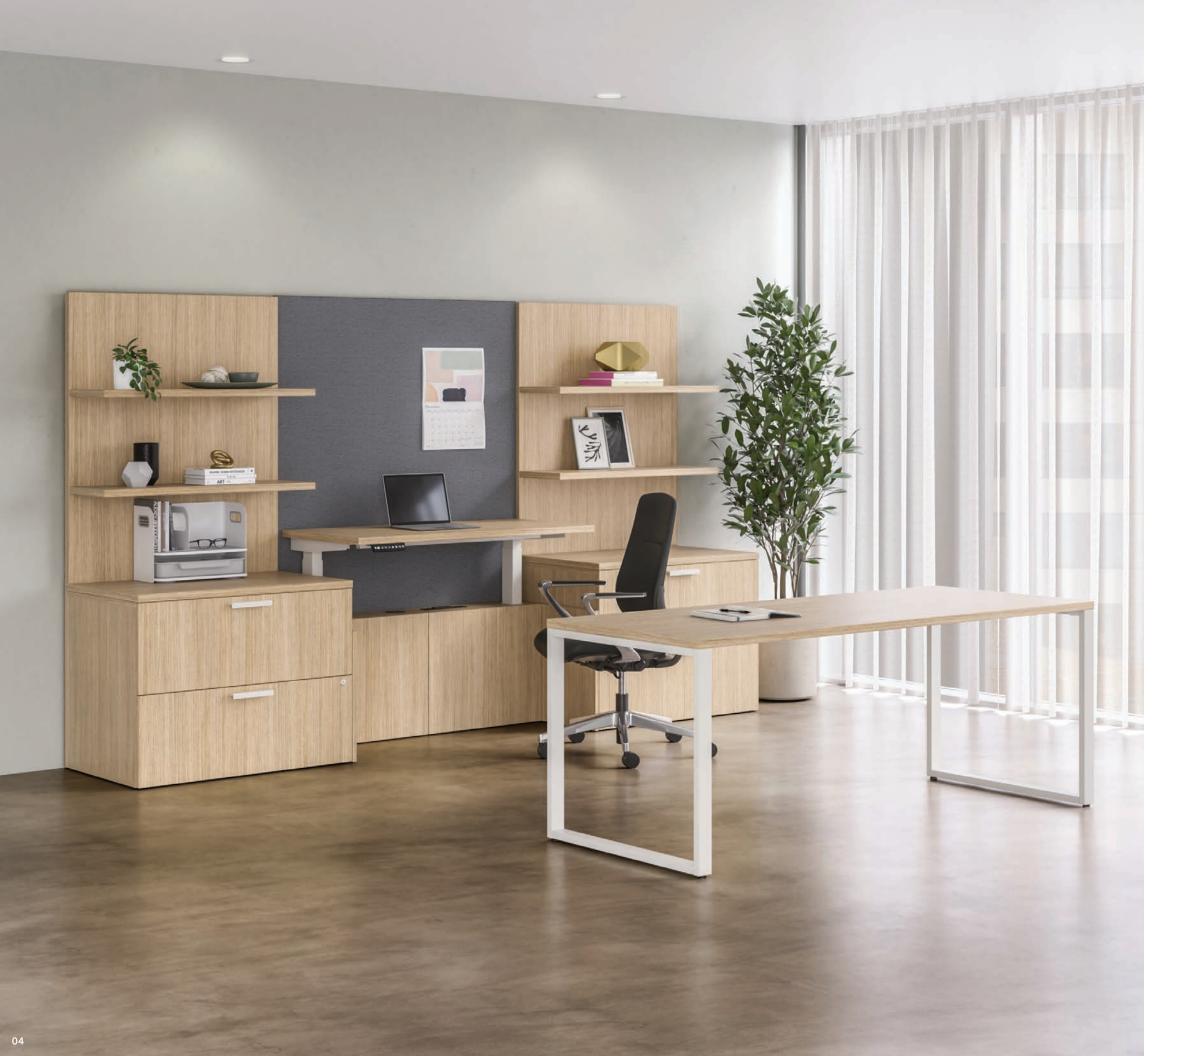

# INTEGRATE HEIGHT ADJUSTABILITY WITH EASE

Your private office can easily support health and wellness with height adjustable worksurfaces. Choose where you need flexibility and we'll ensure your various working postures are supported. With Calibrate, convenient height adjustable surfaces can beautifully blend into the executive office when using enclosed bases and cantilevered options. Whether you sit or stand, your Calibrate private office will perform with you.

Calibrate private office with E-Series height adjustable table.

Calibrate height adjustable table with modesty.