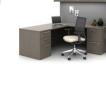

# **EXPLORE TODAY'S** TRADITIONAL OFFICE

Calibrate provides many options when a traditional aesthetic is desired. Choose from multiple desk and storage options in different orientations to support user preferences and space requirements. With full or partial modesties, knife or 2mm edge details, 4 hardware pull options and numerous laminate finishes, your Calibrate private office will quickly feel custom.