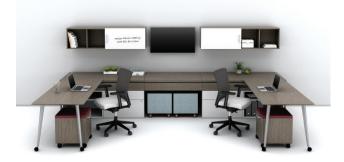

# SHARE SPACE COMFORTABLY

Whether working together or co-working, shared spaces continue to gain popularity while often easing an organization's budget. Calibrate casegoods feature many applications for side-by-side work in today's ever-changing workplace.

Be sure to explore Calibrate Community when a shared private office needs to support team collaboration, too. Its sliding worktops effortlessly transform two workstations into one meeting table – ensuring the workspace can support multiple functions.

Outward facing shared office with personal storage.

Calibrate Community shared office with sliding tables for easy collaboration.