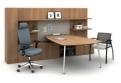

# **EXPLORE TODAY'S** TRADITIONAL OFFICE

Calibrate provides many options when a traditional aesthetic is desired. Choose from multiple desk and storage options in different orientations to support user preferences and space requirements. With full or partial modesties, knife or 2mm edge details, 4 hardware pull options and numerous laminate finishes, your Calibrate private office will quickly feel custom.

U-shaped configuration with Calibrate height adjustable desk.

U-shaped configuration with A-leg desk support.