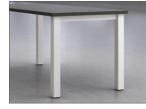

### **Pull Styles**

Leg Options

Bar Pull

A-Leg

N-Leg

L-Pull (Metallic Silver, White, & Black)

Loop Pull

O-Leg

Tapered Leg