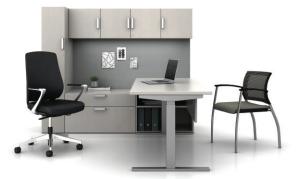

# INTEGRATE HEIGHT ADJUSTABILITY WITH EASE

Your private office can easily support health and wellness with height adjustable worksurfaces. Choose where you need flexibility and we'll ensure your various working postures are supported. With Calibrate, convenient height adjustable surfaces can beautifully blend into the executive office when using enclosed bases and cantilevered options. Whether you sit or stand, your Calibrate private office will perform with you.

Calibrate private office with E-Series height adjustable table.

Calibrate height adjustable table with modesty.