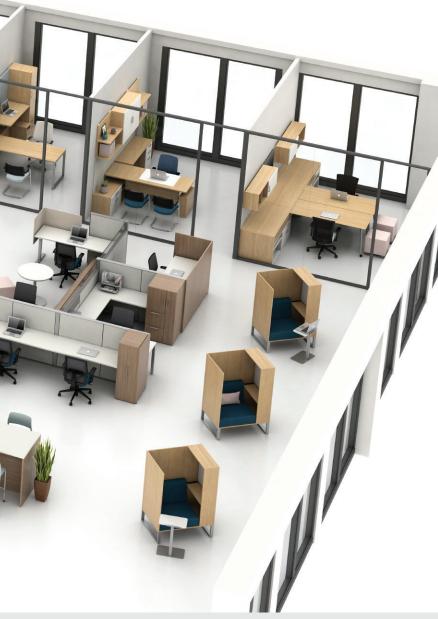

# (1 **THE CALIBRATE FAMILY**

Laminate solutions for the entire organization

The Calibrate Family of laminate products can fill the entire space with coordinated, high quality, beautiful solutions. All its elements have been intentionally designed with compatible dimensions to ensure proper fit while sharing key design features such as finishes and hardware within the family - and often across other lines. The result is clean reveals, tight tolerances and smooth alignment ensuring a cohesive aesthetic throughout your facility. Plan with a portion of the Calibrate family or plan with all of it: casegoods, storage, formal and informal conference tables, open plan desking system, and reception. The choice is yours.

1 Calibrate Reception

2 Calibrate Conferencing for formal and informal conference rooms.

(3) Calibrate Community laminate, spine-based system.

(4) Calibrate Storage for the open plan (Shown as support for PowerBeam).