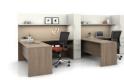

# **EXPLORE TODAY'S** TRADITIONAL OFFICE

Calibrate provides many options when a traditional aesthetic is desired. Choose from multiple desk and storage options in different orientations to support user preferences and space requirements. With full or partial modesties, knife or 2mm edge details, 4 hardware pull options and numerous laminate finishes, your Calibrate private office will quickly feel custom.

Traditional L-shaped desk.

Cantilevered Height Adjustable Table