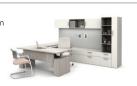

# **EXPLORE TODAY'S** TRADITIONAL OFFICE

Calibrate provides many options when a traditional aesthetic is desired. Choose from multiple desk and storage options in different orientations to support user preferences and space requirements. With full or partial modesties, knife or 2mm edge details, 4 hardware pull options and numerous laminate finishes, your Calibrate private office will quickly feel custom.

U-shaped configuration with Calibrate height adjustable desk.

U-shaped configuration with A-leg desk support.