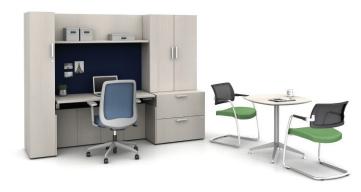

# SHARE SPACE COMFORTABLY

Whether working together or co-working, shared spaces continue to gain popularity while often easing an organization's budget. Calibrate casegoods feature many applications for side-by-side work in today's ever-changing workplace.

Be sure to explore Calibrate Community when a shared private office needs to support team collaboration, too. Its sliding worktops effortlessly transform two workstations into one meeting table – ensuring the workspace can support multiple functions.

Outward facing shared office with personal storage.

Calibrate Community shared office with sliding tables for easy collaboration.