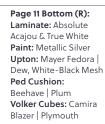

### Pages 10-11

Page 10 Top: Laminate: Brazilwood Tackboard: Mirador | Storm Devens: Durdle | Smoke,

Page 3 Bottom (L): Laminate: Brazilwood Paint: Metallic Silver Tackboard: Nature | Cot Natick: Wellesley | Williamsburg Grafton: Palette Chamomile, Black Frame