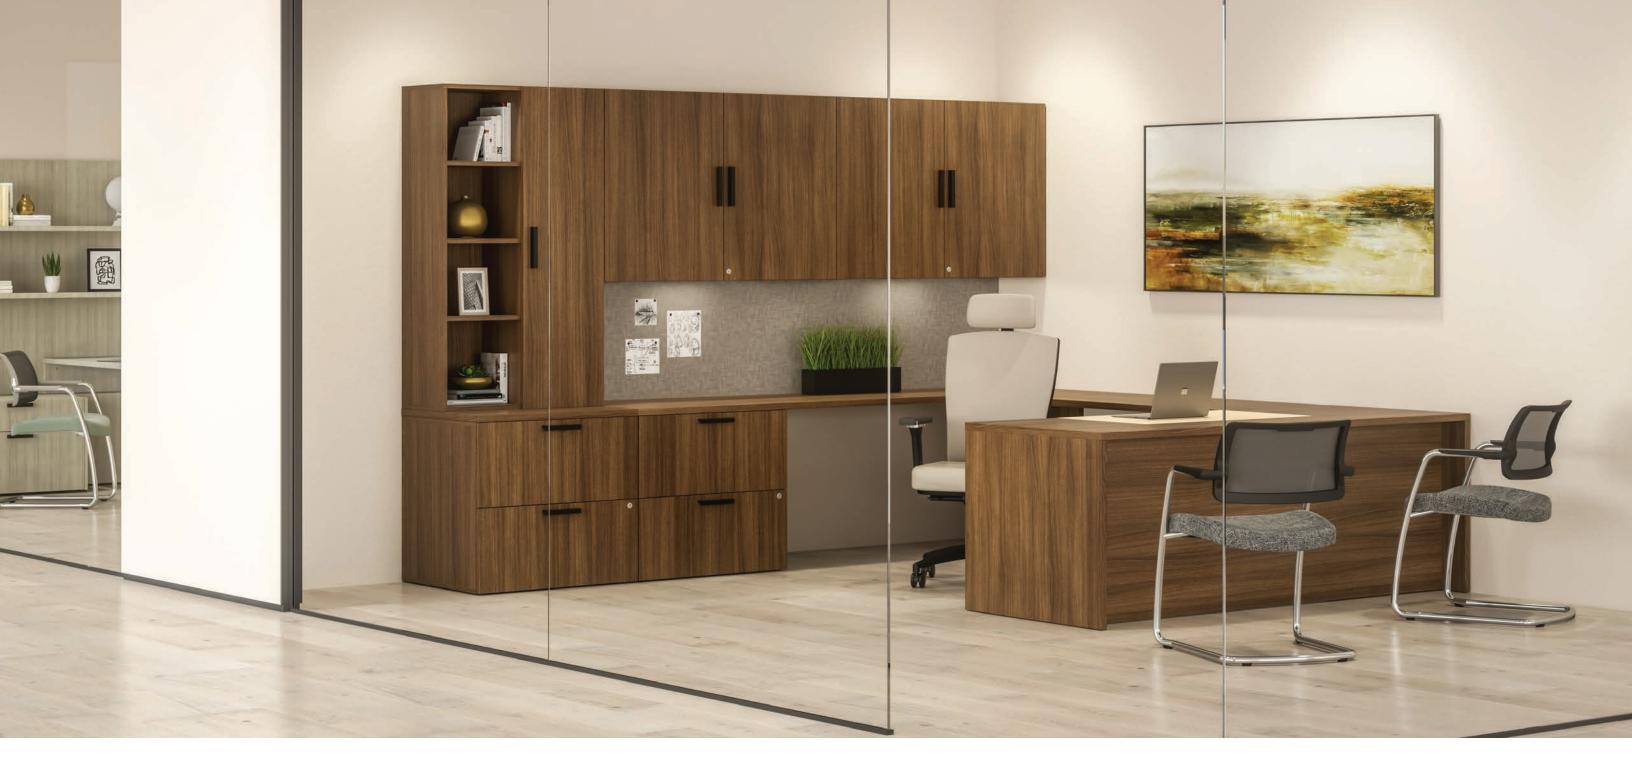

# **EXPLORE TODAY'S** TRADITIONAL OFFICE

Calibrate provides many options when a traditional aesthetic is desired. Choose from multiple desk and storage options in different orientations to support user preferences and space requirements. With full or partial modesties, knife or 2mm edge details, 4 hardware pull options and numerous laminate finishes, your Calibrate private office will quickly feel custom.

U-shaped configuration with Calibrate height adjustable desk.

U-shaped configuration with A-leg desk support.