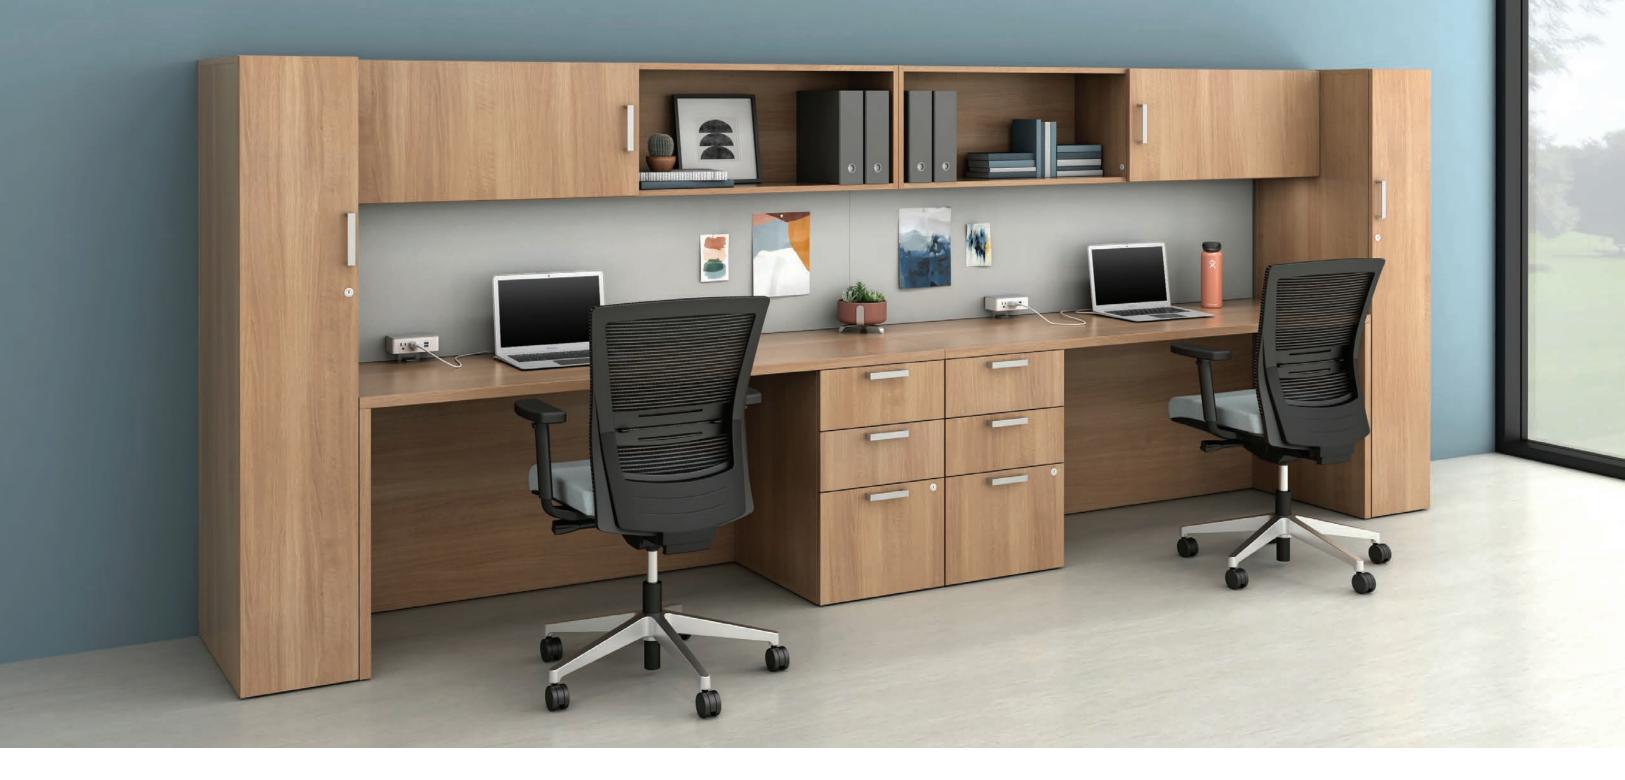

# SHARE SPACE COMFORTABLY

Whether working together or co-working, shared spaces continue to gain popularity while often easing an organization's budget. Calibrate casegoods feature many applications for side-by-side work in today's ever-changing workplace.

Be sure to explore Calibrate Community when a shared private office needs to support team collaboration, too. Its sliding worktops effortlessly transform two workstations into one meeting table – ensuring the workspace can support multiple functions.

Outward facing shared office with personal storage.

Calibrate Community shared office with sliding tables for easy collaboration.