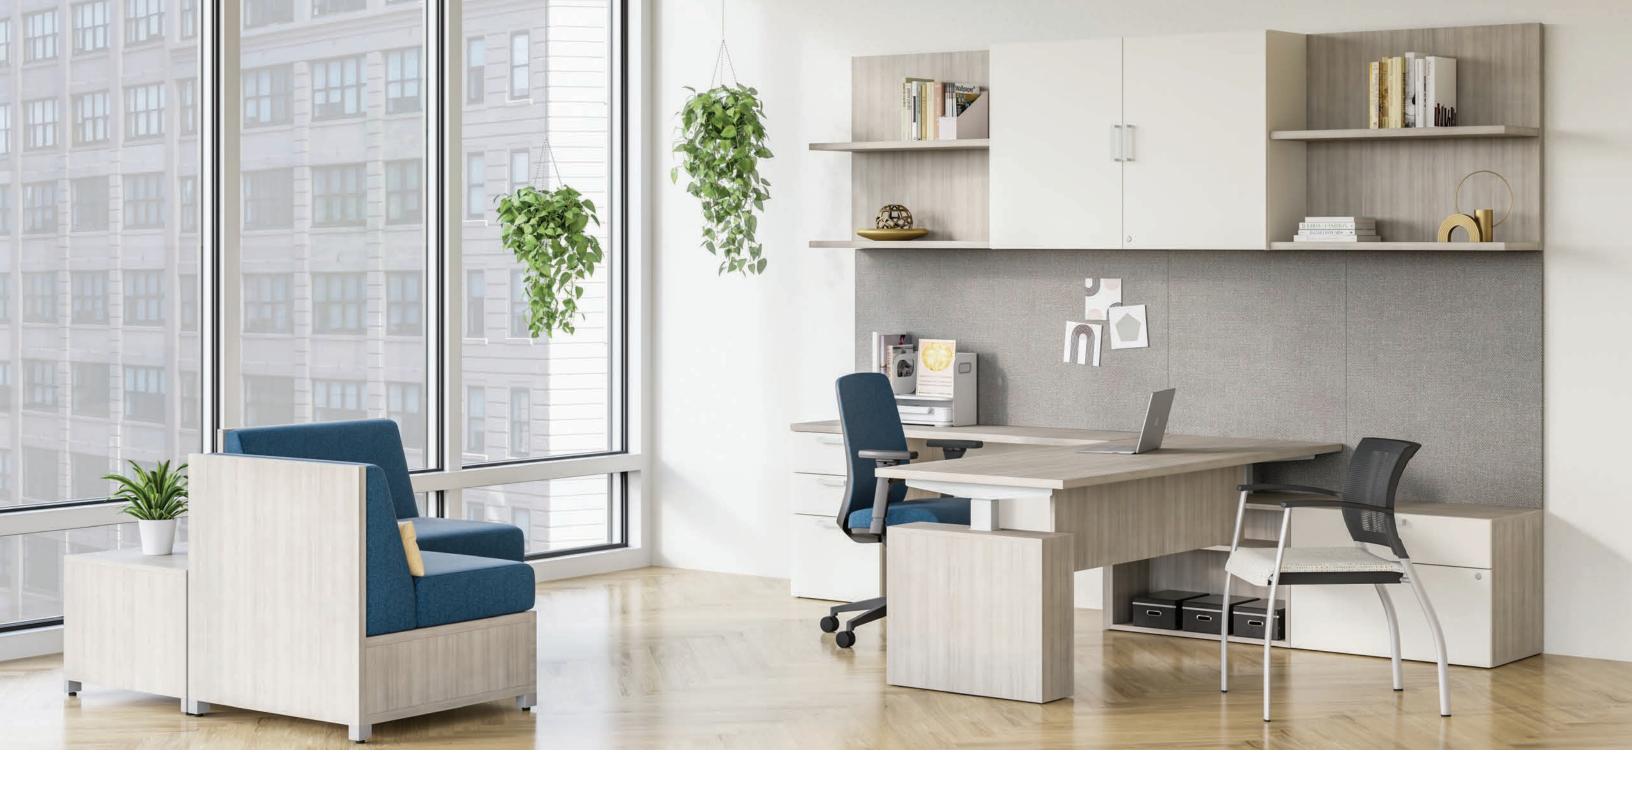

# INTEGRATE HEIGHT ADJUSTABILITY WITH EASE

Your private office can easily support health and wellness with height adjustable worksurfaces. Choose where you need flexibility and we'll ensure your various working postures are supported. With Calibrate, convenient height adjustable surfaces can beautifully blend into the executive office when using enclosed bases and cantilevered options. Whether you sit or stand, your Calibrate private office will perform with you.

Calibrate private office with E-Series height adjustable table.

Calibrate height adjustable table with modesty.