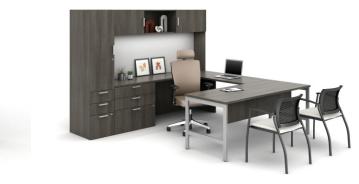

# SHARE SPACE COMFORTABLY

Whether working together or co-working, shared spaces continue to gain popularity while often easing an organization's budget. Calibrate casegoods feature many applications for side-by-side work in today's ever-changing workplace.

Be sure to explore Calibrate Community when a shared private office needs to support team collaboration, too. Its sliding worktops effortlessly transform two workstations into one meeting table – ensuring the workspace can support multiple functions.

Outward facing shared office with personal storage.

Calibrate Community shared office with sliding tables for easy collaboration.