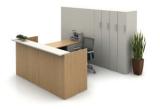

# **EXPLORE TODAY'S** TRADITIONAL OFFICE

Calibrate provides many options when a traditional aesthetic is desired. Choose from multiple desk and storage options in different orientations to support user preferences and space requirements. With full or partial modesties, knife or 2mm edge details, 4 hardware pull options and numerous laminate finishes, your Calibrate private office will quickly feel custom.