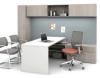

# **EXPLORE TODAY'S** TRADITIONAL OFFICE

Calibrate provides many options when a traditional aesthetic is desired. Choose from multiple desk and storage options in different orientations to support user preferences and space requirements. With full or partial modesties, knife or 2mm edge details, 4 hardware pull options and numerous laminate finishes, your Calibrate private office will quickly feel custom.

U-shaped configuration with Calibrate height adjustable desk.

U-shaped configuration with A-leg desk support.