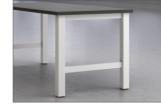

### **Pull Styles**

Leg Options

Bar Pull

A-Leg

N-Leg

L-Pull (Metallic Silver, White, & Black)

Loop Pull

O-Leg

Tapered Leg