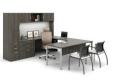

# INTEGRATE HEIGHT ADJUSTABILITY WITH EASE

Your private office can easily support health and wellness with height adjustable worksurfaces. Choose where you need flexibility and we'll ensure your various working postures are supported. With Calibrate, convenient height adjustable surfaces can beautifully blend into the executive office when using enclosed bases and cantilevered options. Whether you sit or stand, your Calibrate private office will perform with you.

Calibrate private office with E-Series height adjustable table.

Calibrate height adjustable table with modesty.