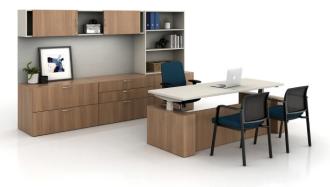

# **EXPLORE TODAY'S** TRADITIONAL OFFICE

Calibrate provides many options when a traditional aesthetic is desired. Choose from multiple desk and storage options in different orientations to support user preferences and space requirements. With full or partial modesties, knife or 2mm edge details, 4 hardware pull options and numerous laminate finishes, your Calibrate private office will quickly feel custom.

U-shaped configuration with Calibrate height adjustable desk.

U-shaped configuration with A-leg desk support.