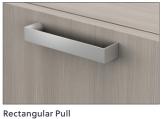

### **Pull Styles**

Leg Options

Bar Pull

A-Leg

N-Leg

L-Pull (Metallic Silver, White, & Black)

Loop Pull

O-Leg