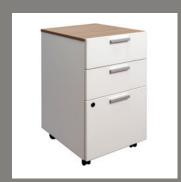

Mobile pedestal features front lock

Storage and wardrobe tower

Aluminum frame return with acrylic modesty panel

Desktop acrylic panel

# Files and Storage

Pedestals

Lateral - 2 Drawer

Storage - Under Desk

Storage - Freestanding

Storage Tower

Storage Tower with Lateral

ookcases