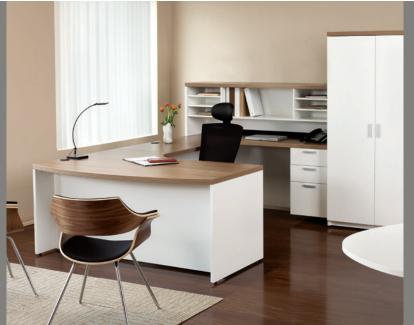

### **PAGES 4-5:**

- Aristotle casegoods in Sunset laminate (1-1/2" P4 edge) and Silver waterfall pull.
- Altus task chair in Black.
- Opt4 chair in Black.
- Aristotle conference table in Sunset laminate with Venue base.
- Altus conference chairs in Black.