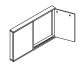

Wardrobe, file and storage tower

Reception desk with return and transaction top

Overhead with sliding frosted acrylic doors

Open overhead

Closed overhead

Overhead with frosted glass doors

Aluminum
wave profile leg
(featured on
pages 6-7)

# Credenzas and Overheads

Single Pedestal Credenza

Double Pedestal Credenza

Center Storage Credenza

Open Overhead

Closed Overhead

Overhead with Sliding Frosted Acrylic Doors

Overhead with Frosted Glass Doors