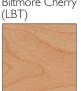

# **Finishes**

Metal Leg Finishes

Black (BL)

Starlight Silver (SX)

Surface **Finishes** 

Kensington Maple Light Grey (LKM) Light Grey

Biltmore Cherry (LBT)

Brighton Walnut (Cocobala (LCC)