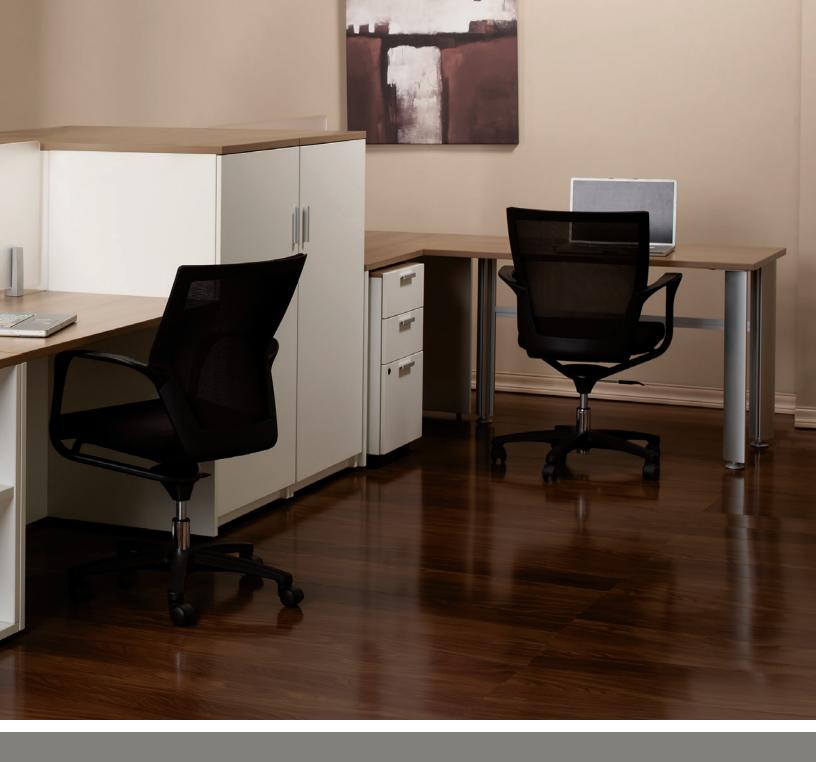

## **PAGES 8-9:**

- Aristotle casegoods in Cocobala laminate with White laminate worksurface (I") and Slimline metal leg return.
- Engage task chairs in Spun Spruce.