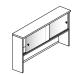

Wardrobe, file and storage tower

Reception desk with return and transaction top

Overhead with sliding frosted acrylic doors

Open overhead

Closed overhead

Overhead with frosted glass doors

Aluminum
wave profile leg
(featured on
pages 6-7)