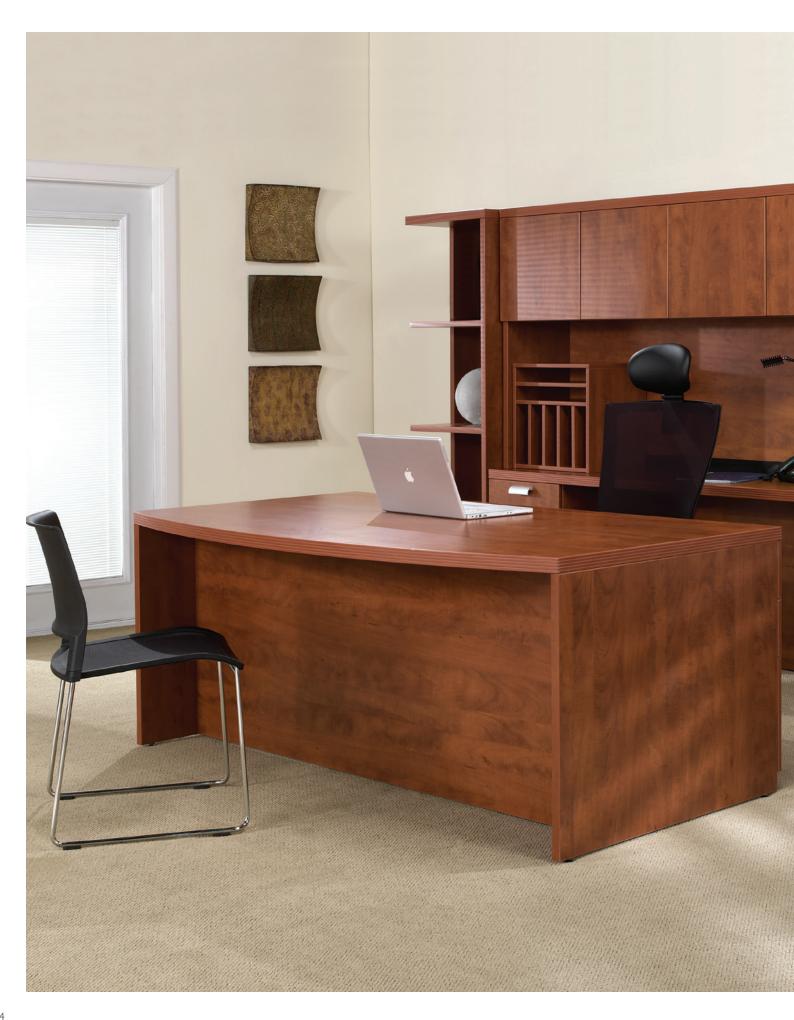

### **PAGES 4-5:**

- Aristotle casegoods in Sunset laminate (1-1/2" P4 edge) and Silver waterfall pull.
- Altus task chair in Black.
- Opt4 chair in Black.
- Aristotle conference table in Sunset laminate with Venue base.
- Altus conference chairs in Black.

# INTUITIVE MODULARITY

Aristotle casegoods support modular planning regardless of work styles. Storage units are fully assembled and feature a variety of freestanding or integrated options. Wardrobe towers can be used separately or planned with filing units to enhance the functionality of the work space.

Slimline metal leg (featured above)

Adjustable glides

Grommet

Open space planning has never been easier. Aristotle offers a broad selection of worksurface tops and storage elements to create the perfect balance of privacy and interaction.