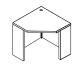

# Desks

Double Pedestal

Bow Front Double Pedestal

Bow Front Corner, Straight Cutaway

D-Top Corner, Curved Cutaway

P-Top Corner, Straight Cutaway

D-Top - Suspended

P-Top - Suspended