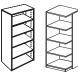

# INTUITIVE MODULARITY

Aristotle casegoods support modular planning regardless of work styles. Storage units are fully assembled and feature a variety of freestanding or integrated options. Wardrobe towers can be used separately or planned with filing units to enhance the functionality of the work space.

# Files and Storage

Pedestals

Lateral - 2 Drawer

Storage - Under Desk

Storage - Freestanding

Storage Tower

Storage Tower with Lateral

ookcases