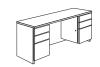

# Desks

Double Pedestal

Bow Front Double Pedestal

Bow Front Corner, Straight Cutaway

D-Top Corner, Curved Cutaway

P-Top Corner, Straight Cutaway

D-Top - Suspended

P-Top - Suspended

# Files and Storage

Pedestals

Lateral - 2 Drawer

Storage - Under Desk

Storage - Freestanding

Storage Tower

Storage Tower with Lateral

ookcases