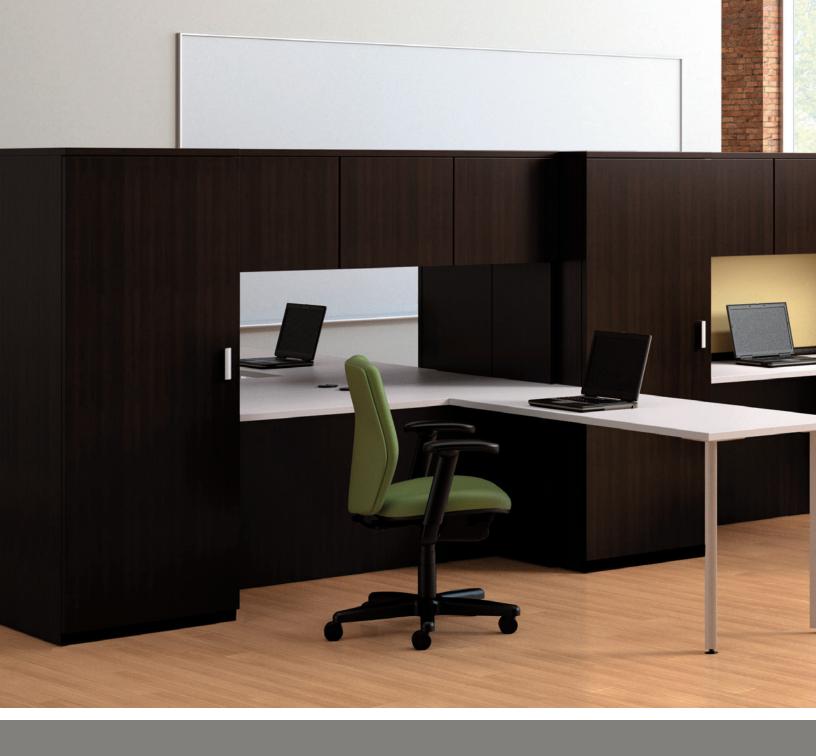

Refined. Sophisticated. Appealing. The Aristotle® casegoods collection creates upscale environments for intelligent work spaces. With vast options for surface finishes and edge styles, Aristotle delivers elite distinction for private offices or shared work areas.

# INTUITIVE MODULARITY

Aristotle casegoods support modular planning regardless of work styles. Storage units are fully assembled and feature a variety of freestanding or integrated options. Wardrobe towers can be used separately or planned with filing units to enhance the functionality of the work space.

Slimline metal leg (featured above)

Adjustable glides

Grommet

Open space planning has never been easier. Aristotle offers a broad selection of worksurface tops and storage elements to create the perfect balance of privacy and interaction.