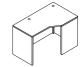

# Desks

Double Pedestal

Bow Front Double Pedestal

Bow Front Corner, Straight Cutaway

D-Top Corner, Curved Cutaway

P-Top Corner, Straight Cutaway

D-Top - Suspended

P-Top - Suspended