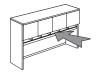

# Credenzas and Overheads

Single Pedestal Credenza

Double Pedestal Credenza

Center Storage Credenza

Open Overhead

Closed Overhead

Overhead with Sliding Frosted Acrylic Doors

Overhead with Frosted Glass Doors