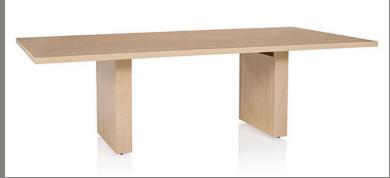

### **PAGES 4-5:**

- Aristotle casegoods in Sunset laminate (1-1/2" P4 edge) and Silver waterfall pull.
- Altus task chair in Black.
- Opt4 chair in Black.
- Aristotle conference table in Sunset laminate with Venue base.
- Altus conference chairs in Black.