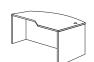

# Desks

Double Pedestal

Bow Front Double Pedestal

Bow Front Corner, Straight Cutaway

D-Top Corner, Curved Cutaway

P-Top Corner, Straight Cutaway

D-Top - Suspended

P-Top - Suspended

## Returns

Flush Return

Pedestal Return

Return with Slimline Leg

Aluminum Wave Profile Return with Modesty and End Panel