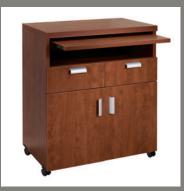

Mobile pedestal features front lock

Storage and wardrobe tower

Aluminum frame return with acrylic modesty panel

Desktop acrylic panel

# Files and Storage

Pedestals

Lateral - 2 Drawer

Storage - Under Desk

Storage - Freestanding

Storage Tower

Storage Tower with Lateral

ookcases