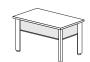

# Desks

Double Pedestal

Bow Front Double Pedestal

Bow Front Corner, Straight Cutaway

D-Top Corner, Curved Cutaway

P-Top Corner, Straight Cutaway

D-Top - Suspended

P-Top - Suspended