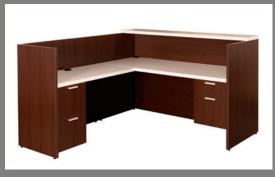

Wardrobe, file and storage tower

Reception desk with return and transaction top

Overhead with sliding frosted acrylic doors

Open overhead

Closed overhead

Overhead with frosted glass doors

Aluminum
wave profile leg
(featured on
pages 6-7)

# Reception Desks and Galleries

Reception Desk

Bow Front Reception

Reception Return

Reception Gallery

Bow Front Reception Gallery