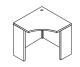

# Desks

Double Pedestal

Bow Front Double Pedestal

Bow Front Corner, Straight Cutaway

D-Top Corner, Curved Cutaway

P-Top Corner, Straight Cutaway

D-Top - Suspended

P-Top - Suspended