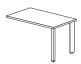

## Returns

Flush Return

Pedestal Return

Return with Slimline Leg

Aluminum Wave Profile Return with Modesty and End Panel