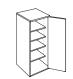

# Files and Storage

Pedestals

Lateral - 2 Drawer

Storage - Under Desk

Storage - Freestanding

Storage Tower

Storage Tower with Lateral

ookcases