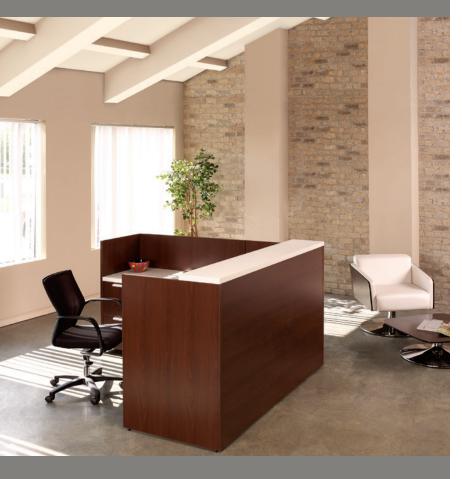

Wardrobe, file and storage tower

Reception desk with return and transaction top

Overhead with sliding frosted acrylic doors

Open overhead

Closed overhead

Overhead with frosted glass doors

Aluminum
wave profile leg
(featured on
pages 6-7)

# Reception Desks and Galleries

Reception Desk

Bow Front Reception

Reception Return

Reception Gallery

Bow Front Reception Gallery