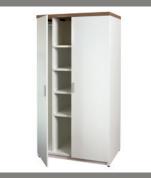

Mobile pedestal features front lock

Storage and wardrobe tower

Aluminum frame return with acrylic modesty panel

Desktop acrylic panel

# INTUITIVE MODULARITY

Aristotle casegoods support modular planning regardless of work styles. Storage units are fully assembled and feature a variety of freestanding or integrated options. Wardrobe towers can be used separately or planned with filing units to enhance the functionality of the work space.

# Files and Storage

Pedestals

Lateral - 2 Drawer

Storage - Under Desk

Storage - Freestanding

Storage Tower

Storage Tower with Lateral

ookcases