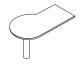

# Desks

Double Pedestal

Bow Front Double Pedestal

Bow Front Corner, Straight Cutaway

D-Top Corner, Curved Cutaway

P-Top Corner, Straight Cutaway

D-Top - Suspended

P-Top - Suspended