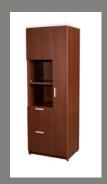

# INTUITIVE MODULARITY

Aristotle casegoods support modular planning regardless of work styles. Storage units are fully assembled and feature a variety of freestanding or integrated options. Wardrobe towers can be used separately or planned with filing units to enhance the functionality of the work space.

# Files and Storage

Pedestals

Lateral - 2 Drawer

Storage - Under Desk

Storage - Freestanding

Storage Tower

Storage Tower with Lateral

ookcases