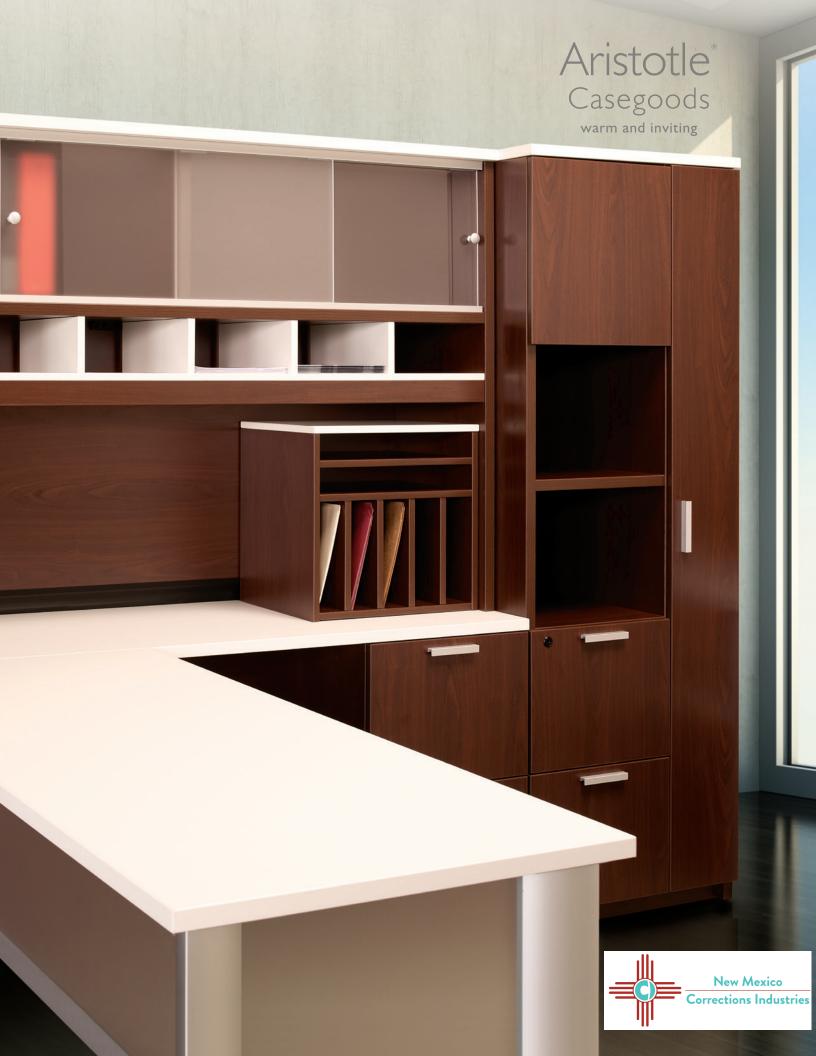

Refined. Sophisticated. Appealing. The Aristotle® casegoods collection creates upscale environments for intelligent work spaces. With vast options for surface finishes and edge styles, Aristotle delivers elite distinction for private offices or shared work areas.

# Cover:

 Aristotle casegoods in Brighton Walnut laminate with White laminate worksurface (I"), Silver bar pulls, and Aluminum Wave profile return.