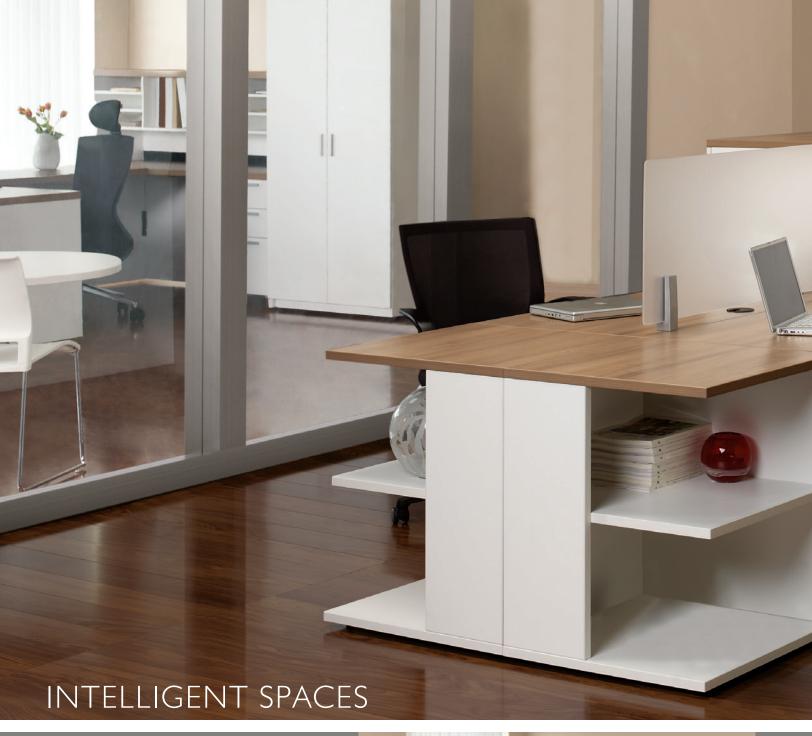

# INTUITIVE MODULARITY

Aristotle casegoods support modular planning regardless of work styles. Storage units are fully assembled and feature a variety of freestanding or integrated options. Wardrobe towers can be used separately or planned with filing units to enhance the functionality of the work space.

### **PAGES 2-3:**

- Aristotle casegoods in White laminate with Kensington Maple laminate worksurface (1-1/2" P4 and 1" edges), Silver bar pulls, and Aluminum Wave profile return.
- Altus conference chairs in Black.
- Itoki DP chair in Walnut veneer with Black upholstery.
- Altus task chair in Black.
- Opt4 chair in White.