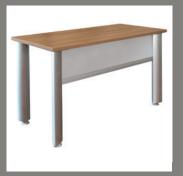

# Desks

Double Pedestal

Bow Front Double Pedestal

Bow Front Corner, Straight Cutaway

D-Top Corner, Curved Cutaway

P-Top Corner, Straight Cutaway

D-Top - Suspended

P-Top - Suspended

### **PAGES 4-5:**

- Aristotle casegoods in Sunset laminate (1-1/2" P4 edge) and Silver waterfall pull.
- Altus task chair in Black.
- Opt4 chair in Black.
- Aristotle conference table in Sunset laminate with Venue base.
- Altus conference chairs in Black.