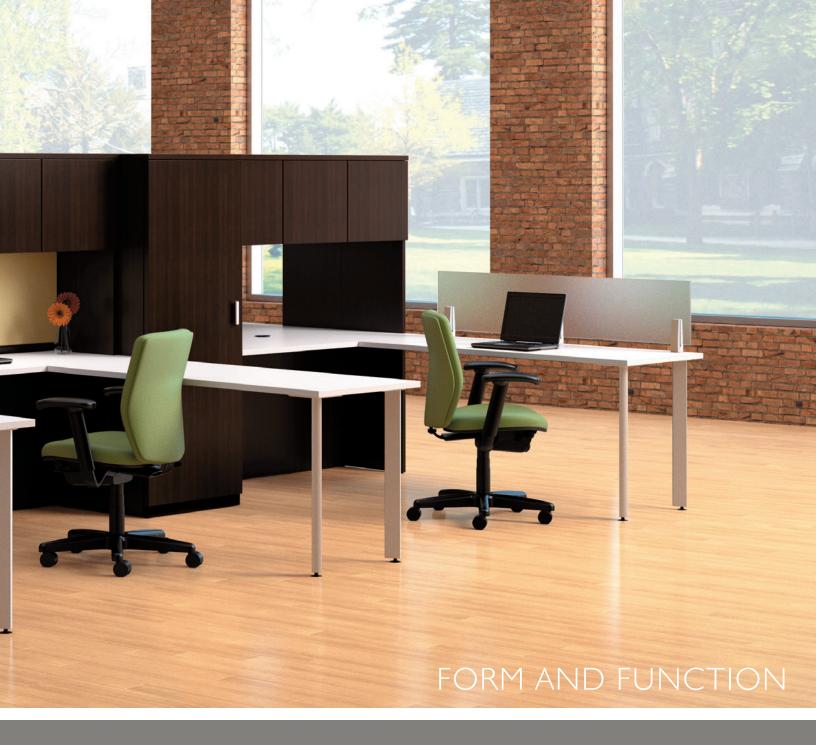

Refined. Sophisticated. Appealing. The Aristotle® casegoods collection creates upscale environments for intelligent work spaces. With vast options for surface finishes and edge styles, Aristotle delivers elite distinction for private offices or shared work areas.

# INTUITIVE MODULARITY

Aristotle casegoods support modular planning regardless of work styles. Storage units are fully assembled and feature a variety of freestanding or integrated options. Wardrobe towers can be used separately or planned with filing units to enhance the functionality of the work space.

Slimline metal leg (featured above)

Adjustable glides

Grommet

Open space planning has never been easier. Aristotle offers a broad selection of worksurface tops and storage elements to create the perfect balance of privacy and interaction.