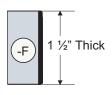

tion Gallery



Bow Front Reception Gallery

# Shells



Recessed End Panel



Full End Panels



Extended Desk - 2 End Panels



Curvilinear Corner



Straight Corner

# Credenzas and Overheads



Single Pedestal Credenza



Double Pedestal Credenza



Center Storage Credenza



Open Overhead



Closed Overhead



Overhead with Sliding Frosted Acrylic Doors



Overhead with Frosted Glass Doors

# Files and Storage



Pedestals



Lateral - 2 Drawer



Storage - Under Desk



Storage - Freestanding



Storage Tower



Storage Tower with Lateral



ookcases

## Accessories



Desktop Acrylic Panel



Overhead Paper Sorter Insert



Stack-On Organizer Hutch



Paper Organizer



Markerboard



Table

# **Pulls**







Waterfall Black



Bar Silver



Rectangular Silver

# Edges



I" Flat



I - I/2" Flat



I-I/2" P3



I-I/2" P4

# **Finishes**

Metal Leg Finishes



Black (BL)



Starlight Silver (SX)

Surface **Finishes** 





Kensington Maple Light Grey (LKM) Light Grey



Biltmore Cherry (LBT)

Brighton Walnut (Cocobala (LCC)







Monticello Maple Sunset (LMT)



Charcoal (LCH)



(LSU)



Copacabana (LCP)



Tuxedo (LTX)



Dark Sand (LDS)

White (LWT)



White Chocolate (LWZ)

Edge banding matches the laminate finish.

# PRODUCT SPECIFICATIONS

# Cover:

 Aristotle casegoods in Brighton Walnut laminate with White laminate worksurface (I"), Silver bar pulls, and Aluminum Wave profile return.

### **PAGES 2-3:**

- Aristotle casegoods in White laminate with Kensington Maple laminate worksurface (1-1/2" P4 and 1" edges), Silver bar pulls, and Aluminum Wave profile re