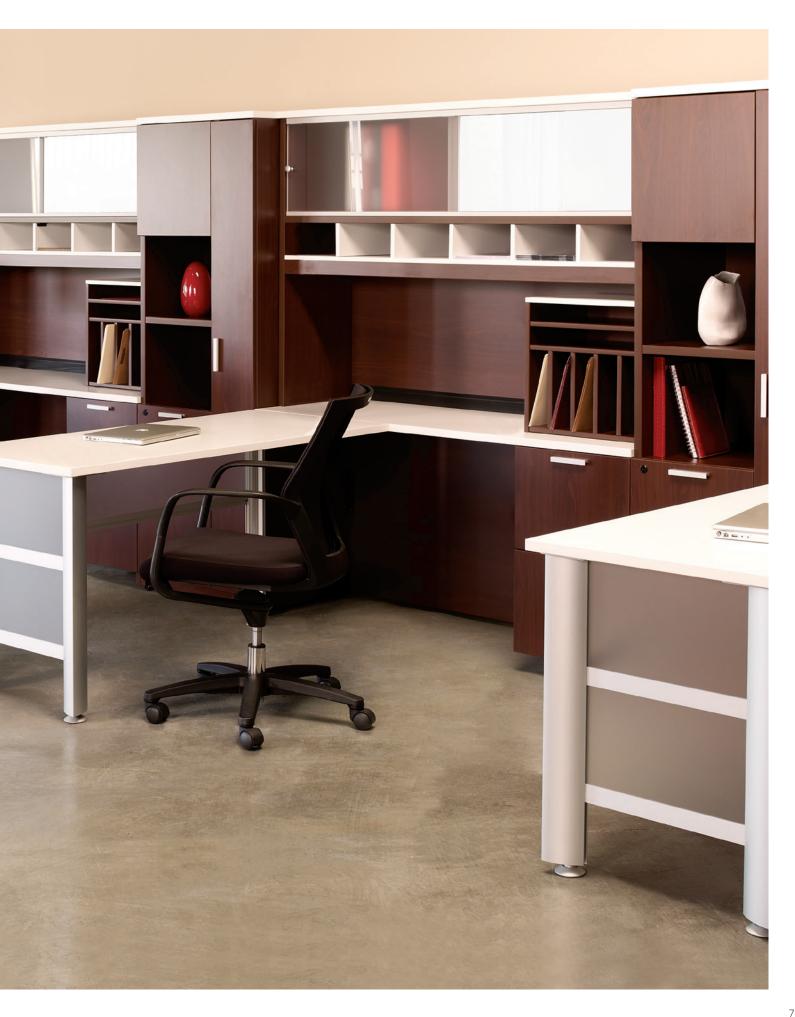

## **PAGES 6-7:**

- Aristotle casegoods in Brighton Walnut laminate with White laminate worksurface (I"), Silver bar pulls, and Aluminum Wave profile return.
- Lyra club chairs and table in Cocobala with chrome base and Holy Cow Super White upholstery.