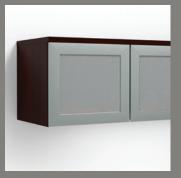

Wardrobe, file and storage tower

Reception desk with return and transaction top

Overhead with sliding frosted acrylic doors

Open overhead

Closed overhead

Overhead with frosted glass doors

Aluminum
wave profile leg
(featured on
pages 6-7)