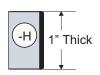

# Edges

I" Flat

I - I/2" Flat

I-I/2" P3

I-I/2" P4

Edge banding matches the laminate finish.