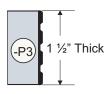

ow Front Reception Gallery

# Shells



Recessed End Panel



Full End Panels



Extended Desk - 2 End Panels



Curvilinear Corner



Straight Corner

# Credenzas and Overheads



Single Pedestal Credenza



Double Pedestal Credenza



Center Storage Credenza



Open Overhead



Closed Overhead



Overhead with Sliding Frosted Acrylic Doors



Overhead with Frosted Glass Doors

# Files and Storage



Pedestals



Lateral - 2 Drawer



Storage - Under Desk



Storage - Freestanding



Storage Tower



Storage Tower with Lateral



ookcases

## Accessories



Desktop Acrylic Panel



Overhead Paper Sorter Insert



Stack-On Organizer Hutch



Paper Organizer



Markerboard



Table

# **Pulls**







Waterfall Black



Bar Silver



Rectangular Silver

# Edges



I" Flat



I - I/2" Flat



I-I/2" P3



I-I/2" P4

# **Finishes**

Metal Leg Finishes



Black (BL)



Starlight Silver (SX)

Surface **Finishes** 





Kensington Maple Light Grey (LKM) Light Grey



Biltmore Cherry (LBT)

Brighton Walnut (Cocobala (LCC)







Monticello Maple Sunset (LMT)



Charcoal (LCH)



(LSU)



Copacabana (LCP)



Tuxedo (LTX)



Dark Sand (LDS)

White (LWT)



White Chocolate (LWZ)

Edge banding matches the laminate finish.

# PRODUCT SPECIFICATIONS

# Cover:

 Aristotle casegoods in Brighton Walnut laminate with White laminate worksurface (I"), Silver bar pulls, and Aluminum Wave profile return.

### **PAGES 2-3:**

- Aristotle casegoods in White laminate with Kensington Maple laminate worksurface (1-1/2" P4 and 1" edges), Silver bar pulls, and Aluminum Wave profile return.
- Altus con