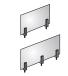

## Returns

Flush Return

Pedestal Return

Return with Slimline Leg

Aluminum Wave Profile Return with Modesty and End Panel

Slimline metal leg (featured above)

Adjustable glides

Grommet

Open space planning has never been easier. Aristotle offers a broad selection of worksurface tops and storage elements to create the perfect balance of privacy and interaction.