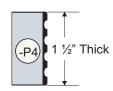

ption Gallery

# Shells



Recessed End Panel



Full End Panels



Extended Desk - 2 End Panels



Curvilinear Corner



Straight Corner

# Credenzas and Overheads



Single Pedestal Credenza



Double Pedestal Credenza



Center Storage Credenza



Open Overhead



Closed Overhead



Overhead with Sliding Frosted Acrylic Doors



Overhead with Frosted Glass Doors

# Files and Storage



Pedestals



Lateral - 2 Drawer



Storage - Under Desk



Storage - Freestanding



Storage Tower



Storage Tower with Lateral



ookcases

## Accessories



Desktop Acrylic Panel



Overhead Paper Sorter Insert



Stack-On Organizer Hutch



Paper Organizer



Markerboard



Table

# **Pulls**







Waterfall Black



Bar Silver



Rectangular Silver

# Edges



I" Flat



I - I/2" Flat



I-I/2" P3



I-I/2" P4

# **Finishes**

Metal Leg Finishes



Black (BL)



Starlight Silver (SX)

Surface **Finishes** 





Kensington Maple Light Grey (LKM) Light Grey



Biltmore Cherry (LBT)

Brighton Walnut (Cocobala (LCC)







Monticello Maple Sunset (LMT)



Charcoal (LCH)



(LSU)



Copacabana (LCP)



Tuxedo (LTX)



Dark Sand (LDS)

White (LWT)



White Chocolate (LWZ)

Edge banding matches the laminate finish.

# PRODUCT SPECIFICATIONS

# Cover:

 Aristotle casegoods in Brighton Walnut laminate with White laminate worksurface (I"), Silver bar pulls, and Aluminum Wave profile return.

### **PAGES 2-3:**

- Aristotle casegoods in White laminate with Kensington Maple laminate worksurface (1-1/2" P4 and 1" edges), Silver bar pulls, and Aluminum Wave profile return.
- Altus conference chair